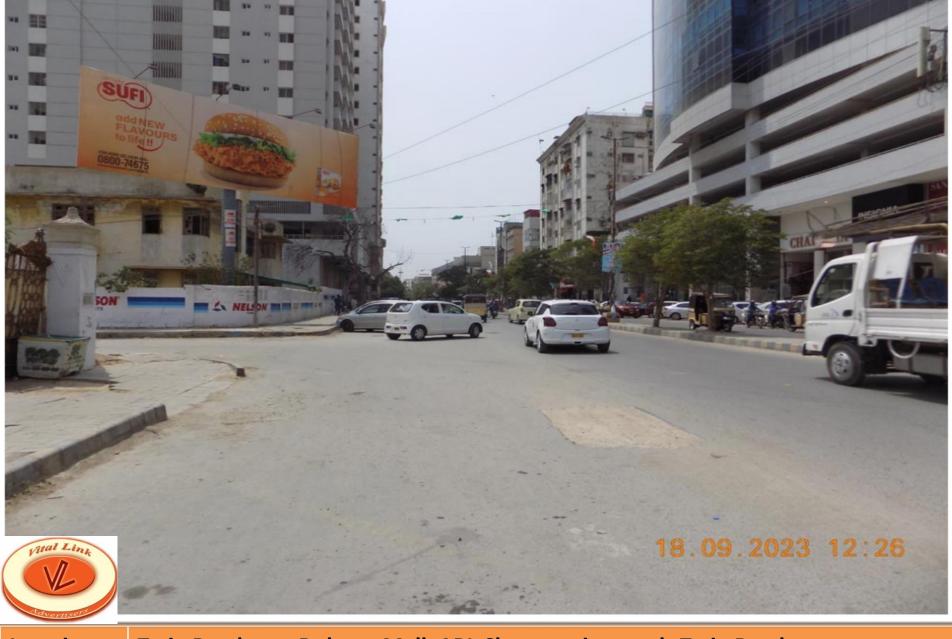

Size:60'x30' (Flex Use)

Location Main Tariq road, Opp Dolmen Mall & Imtiaz Store towards Liberty Signal

Size: 38'x74' (Vynal Use)

Location Main Super Highway Darbar Hotel M9 Toll Plaza towards Bahria Town

Size: 60'x20' (Flex Use)

Location Korangi Industrial Area, Brookes Chowrangi towards Shan Chowrangi

Size: 40'x20' (Flex Use)

Location Tariq Road opp. Dolmen Mall, ABL Chowrangi towards Tariq Road

Size: 45'x15' (Flex Use)