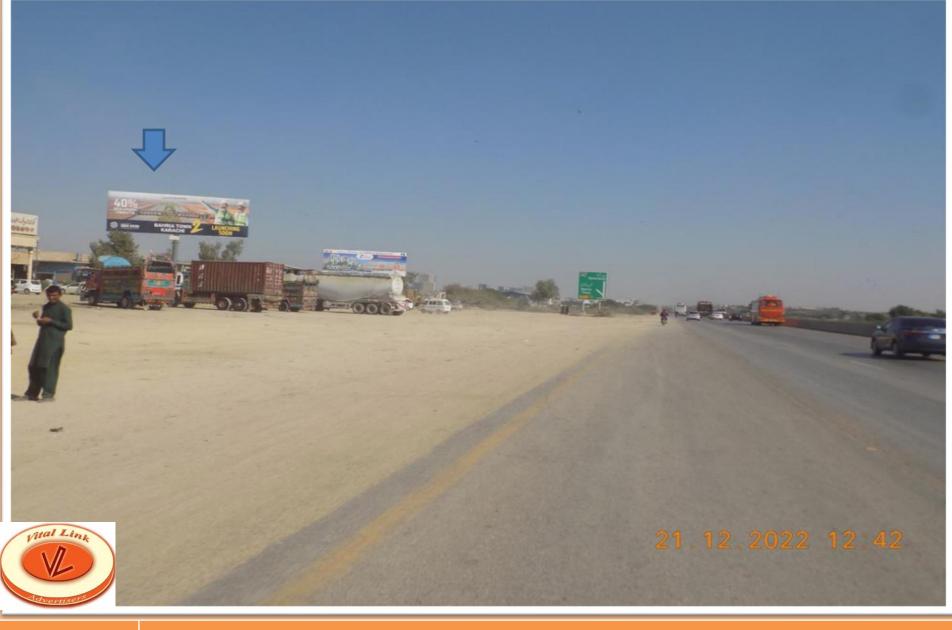

Size:60'x30' (Flex Use)

Location Main Tariq road, Opp Dolmen Mall & Imtiaz Store towards Liberty Signal

Size: 38'x74' (Vynal Use)

Location Main Super Highway Darbar Hotel M9 Toll Plaza towards Bahria Town